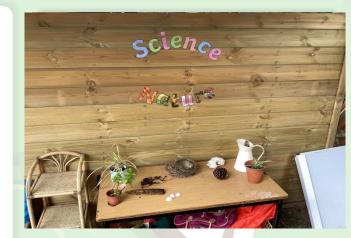

## **Catkins Update**

Hello everyone!

This Thursday, the Catkins were busy exploring the first items outside on our new nature table. So far, we have a skull, a bird's nest, dried seaweed, a large pinecone and a beautiful tawny owl feather. The children really enjoyed investigating the objects ad we would love some more, so please feel free to bring in anything nature-related that you feel would fascinate our Catkins. We continued our learning about the seashore by learning about lots of animals that live under the sea.