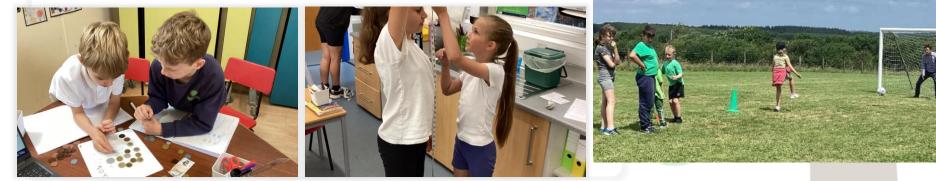

#### Dear parents,

Firstly, thank you so much for joining us for sports day yesterday! It was lovely to see so many of you and for Nursery to join us. They did a super job! We were really impressed with the children – their enthusiasm for sports day and resilience was really great!

Well done to all our lovely Catkins for having a go at our Sports Day, yesterday! Weren't they all fabulous!

Well done children and thank you! - Mrs Lawton

Mr. Harrison has been impressed with how well everyone has been playing their recorders in music – well done everyone! In RE, we have been learning about how different people show how they belong to certain groups and the children have been reflective in their class discussions. During DT this week, we were all taste-testers! We made food combinations from three different food groups to taste and then decided on our favourite one for our healthy wrap design. We all did amazing at sports day – it was great to see everyone taking part and enjoying the fun!

In Maths this week, the Yr 3/4 children have continued to learn about money, where they have added, subtracted and how to give change. Whereas the Yr 5/6 children have learnt about calculating timetables and consolidated their learning of converting units.

Well done to all the children on Sports Day – they all did a fantastic job. Have a lovely weekend!

www.childnet.com

www.swgfl.org.uk/resources/online-safety-posters