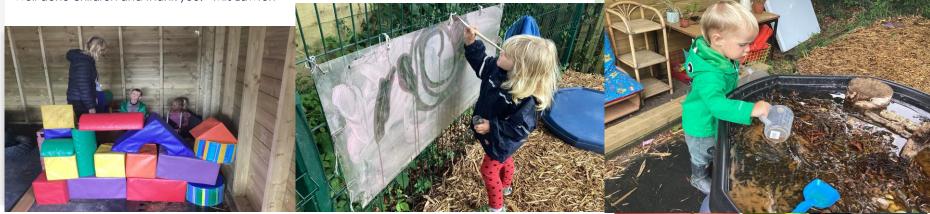

## **Catkins Update**

Hello everyone!

This Thursday, the Catkins were busy exploring the first items outside on our new nature table. So far, we have a skull, a bird's nest, dried seaweed, a large pinecone and a beautiful tawny owl feather. The children really enjoyed investigating the objects ad we would love some more, so please feel free to bring in anything nature-related that you feel would fascinate our Catkins. We continued our learning about the seashore by learning about lots of animals that live under the sea.

Mrs Gubbin built a wonderful den inside the Ark with the children, which they are going to take care of and there was lots of the usual water, paint and sand to play with, which I know our children love!