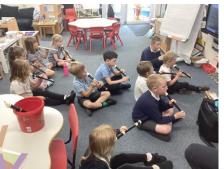

Mr. Harrison has been impressed with how well everyone has been playing their recorders in music – well done everyone! In RE, we have been learning about how different people show how they belong to certain groups and the children have been reflective in their class discussions. During DT this week, we were all taste-testers! We made food combinations from three different food groups to taste and then decided on our favourite one for our healthy wrap design. We all did amazing at sports day – it was great to see everyone taking part and enjoying the fun!