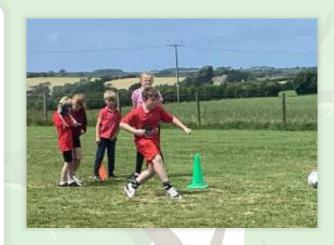

#### Dear parents,

Firstly, thank you so much for joining us for sports day yesterday! It was lovely to see so many of you and for Nursery to join us. They did a super job! We were really impressed with the children – their enthusiasm for sports day and resilience was really great!