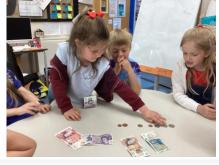

In maths, Birch have been learning about money and enjoyed looking at some real money! It's evident that more people use cards as payment now, as the children were unsure of the values of the different British notes and coins, so please let them see you using money if you ever do! Acorns have been matching numerals to numbers of cubes and have been finding one more than and one less than different amounts.