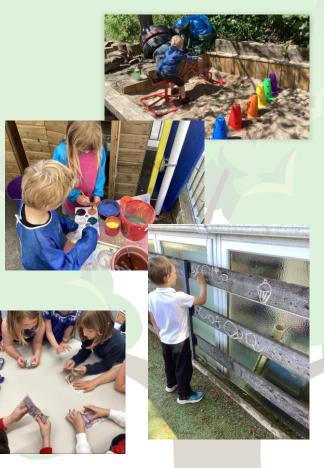

# Acorn/Birch Class Update

It's been another busy week of learning in Acorns and Birch class this week! Acorns have been reading The Enormous Turnip in Drawing Club and have been retelling the story in their own ways using stick puppets. Birch have come to the end of their writing, inspired by the book 'Dinosaurs and All That Rubbish', resulting in the publication of their pamphlets.

In maths, Birch have been learning about money and enjoyed looking at some real money! It's evident that more people use cards as payment now, as the children were unsure of the values of the different British notes and coins, so please let them see you using money if you ever do! Acorns have been matching numerals to numbers of cubes and have been finding one more than and one less than different amounts.

We have continued orienteering skills in PE this week and Birch children followed a string to find different symbols that we'll be looking for on maps in the next couple of weeks.

In music with Mr. Harrison, the children continued to make marks on paper to show how music affected how they felt.