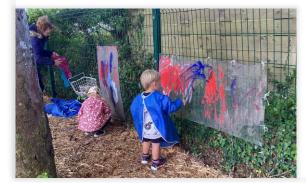

# Acorn/Birch Class Update

It's been another busy week of learning in Acorns and Birch class this week! Acorns have been reading The Enormous Turnip in Drawing Club and have been retelling the story in their own ways using stick puppets. Birch have come to the end of their writing, inspired by the book 'Dinosaurs and All That Rubbish', resulting in the publication of their pamphlets.

In maths, Birch have been learning about money and enjoyed looking at some real money! It's evident that more people use cards as payment now, as the children were unsure of the values of the different British notes and coins, so please let them see you using money if you ever do! Acorns have been matching numerals to numbers of cubes and have been finding one more than and one less than different amounts.

We have continued orienteering skills in PE this week and Birch children followed a string to find different symbols that we'll be looking for on maps in the next couple of weeks.

In music with Mr. Harrison, the children continued to make marks on paper to show how music affected how they felt.