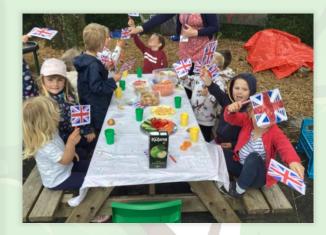

#### Dear Parents,

Firstly, thank you so much for your support for our street party - to celebrate VE Day! The children looked fantastic, and we all had a proper feast! It was lovely seeing Catkins having their own party too! In class, I was really impressed with the understanding the children showed about why this event is so significant and the importance of remembrance.

# **Catkins Update**

Hello everyone,

The Catkins/Acorns class are having a busy week learning about our country's wartime history, and our new topic of plants.

We made flags to wave at our garden party on Thursday, built dens to pretend to be inside an air-raid shelter and coloured in Union Jacks - while we learned why we are celebrating this country's famous victory 80 years ago - to decorate our outside area. On Friday, we learned the names of important plant body parts! The children have also taken their seedlings out to 'pot them on,' into bigger pots and fresh compost. Lots of care is being taken to keep the little plants alive, as we learn about the factors that keep them thriving and surviving.