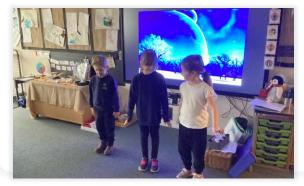

## Acorn/Birch Class Update

Acorns and Birch have had a great week of learning this week! In maths, Acorns have been learning about how wholes are made up from different parts and Birch have been adding and subtracting to the next or previous multiple of 10. Acorns have been reading One Snowy Night in Drawing Club and have then created their own stories. Birch have been using imperative verbs to write command sentences after reading our new book, The Comet.

We have continued learning about famous explorers in history, this week focusing on Amy Johnson and her flying achievements in the 1930s!

We have been listening to Vivaldi's Winter Remix in PE and have been pretending to be penguins to put movement to the music. Please have a look at some of our dancing on our Facebook page! Everyone has loved using our new digger in the sandpit – definitely a favourite activity! Children who are following the EYFS curriculum have recently been invited to join Tapestry, an online learning journey, so please check your junk emails for the link to look at those.