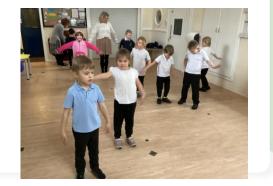

## Acorn/Birch Class Update

Acorns and Birch have had a great week of learning this week! In maths, Acorns have been learning about how wholes are made up from different parts and Birch have been adding and subtracting to the next or previous multiple of 10. Acorns have been reading One Snowy Night in Drawing Club and have then created their own stories. Birch have been using imperative verbs to write command sentences after reading our new book, The Comet.

We have continued learning about famous explorers in history, this week focusing on Amy Johnson and her flying achievements in the 1930s!

We have been listening to Vivaldi's Winter Remix in PE and have been pretending to be penguins to put movement to the music. Please have a look at some of our dancing on our Facebook page! Everyone has loved using our new digger in the sandpit – definitely a favourite activity! Children who are following the EYFS curriculum have recently been invited to join Tapestry, an online learning journey, so please check your junk emails for the link to look at those.