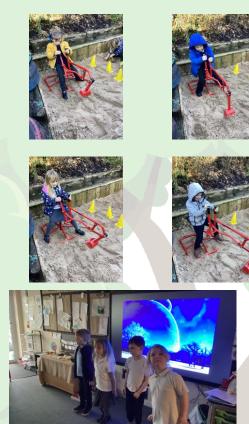

## Acorn/Birch Class Update

Acorns and Birch have had a great week of learning this week! In maths, Acorns have been learning about how wholes are made up from different parts and Birch have been adding and subtracting to the next or previous multiple of 10. Acorns have been reading One Snowy Night in Drawing Club and have then created their own stories. Birch have been using imperative verbs to write command sentences after reading our new book, The Comet.

We have continued learning about famous explorers in history, this week focusing on Amy Johnson and her flying achievements in the 1930s!

We have been listening to Vivaldi's Winter Remix in PE and have been pretending to be penguins to put movement to the music. Please have a look at some of our dancing on our Facebook page! Everyone has loved using our new digger in the sandpit – definitely a favourite activity! Children who are following the EYFS curriculum have recently been invited to join Tapestry, an online learning journey, so please check your junk emails for the link to look at those.