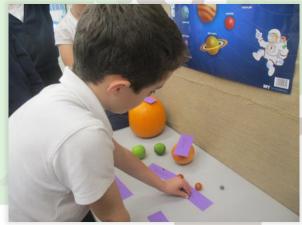

Some great learning has been taking place this week. In Chestnut's Class, children were amazed by the use of food items to represent and compare

the different planets. I didn't realise that Mercury was the size of a peppercorn, compared to Jupiter – a pumpkin!

## **Chestnut Class Update**

Chestnuts have all been super scientists this week! They have really embraced our topic about the Earth and Space and have been able to identify the relative sizes of each planet in our solar system using different food! This ranged from a pumpkin, representing Jupiter, to a tiny peppercorn which represented Mercury.