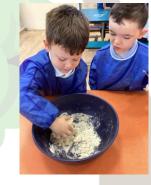

Some great learning has been taking place this week. In Chestnut's Class, children were amazed by the use of food items to represent and compare

the different planets. I didn't realise that Mercury was the size of a peppercorn, compared to Jupiter – a pumpkin!

## **Chestnut Class Update**

Chestnuts have all been super scientists this week! They have really embraced our topic about the Earth and Space and have been able to identify the relative sizes of each planet in our solar system using different food! This ranged from a pumpkin, representing Jupiter, to a tiny peppercorn which represented Mercury.