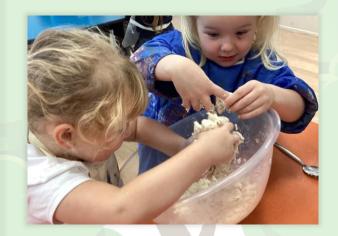

## **Chestnut Class Update**

Chestnuts have all been super scientists this week! They have really embraced our topic about the Earth and Space and have been able to identify the relative sizes of each planet in our solar system using different food! This ranged from a pumpkin, representing Jupiter, to a tiny peppercorn which represented Mercury.