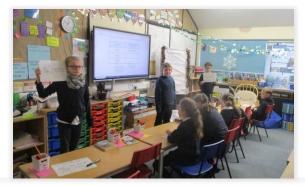

### Acorn/Birch Class Update

What a busy week! All of the children have been working incredibly hard with our Nativity! Our Year 2s have even been working on the play with Chestnuts too! Well Done Everybody! Year 2 have completed their unit of Maths about shape this week. Year 1 have been using our rekenreks to make the number 8 in different ways. Acorns have been working on which numbers make the number 4. They even used our paint dabbers to help them.

In PSHE, Acorns have been focusing on who the special people in their lives are and what makes them special to them. In Geography, we have been comparing features of Boyton to London, recognising how different they are. In RE, this week we have listened to the Nativity story, understanding why this is an important story to Christians. The children even spotted who their character was.