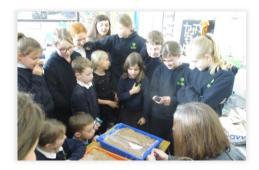

### **Chestnuts Class Update**

Wow! What an action-packed week we've had in Chestnuts Class! The highlight had to be our Christmas performances – they were both spectacular! Well done to all of the children for being absolute super-stars, from learning their lines to remembering the chords that they've learnt on their ukuleles! We even had some children who had to stand in for others at very short notice – Gwen and Tabitha, you did an amazing job! We also had our Victorian School Day this week, when we learnt what it was like to be a school child around a hundred and fifty years ago! The costumes looked amazing and the children really embraced the differences between modern-day schools and Victorian ones!

As well as this, we've still managed to fit lots of learning in! We re-visited some learning about rounding numbers to the nearest thousand in maths, creating a human number line to help us! We have also completed our diary entries linked to our class text, The Lion, The Witch and The Wardrobe. In history, we looked at the differences between rivers and canals and why canals were built. Finally, we have had a fantastic Christmas lunch today – it was delicious!