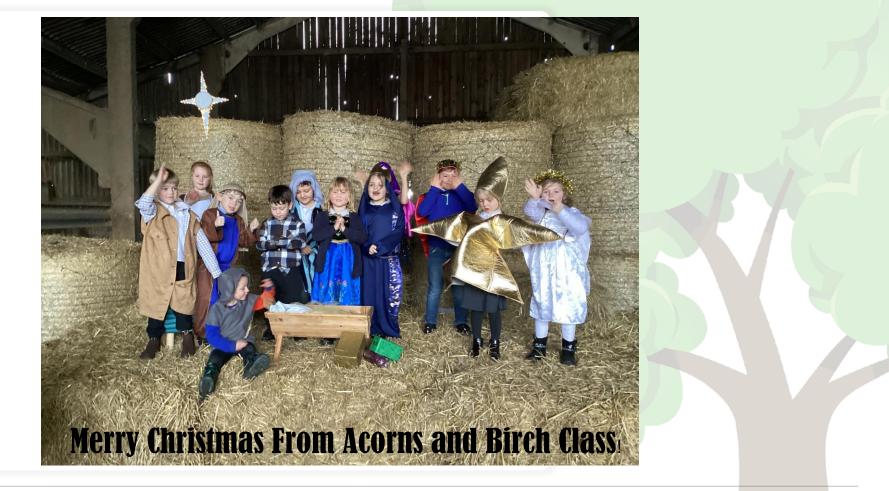

#### Dear Parents,

Wow – what a jam packed week! Firstly, we were so proud of the children for such wonderful Christmas plays!! We're so grateful to many others – thank you to Lesley and Phil for hosting us and creating the most wonderful stage, in their barn, for our Nativity. Thank you to all involved with the Chapel for making us so welcome. Thank you to **you** for being so supportive with costumes and line learning – and many, many thanks to Mrs Gilman and Mrs Billing for their efforts in helping put together 'Baubles' and Miss Cartmell and Mrs Walker for the Acorn/Birch class' Nativity. As you can imagine – these performances take many hours of preparation!

### Acorn/Birch Class Update

What a busy week! All of the children have been working incredibly hard with our Nativity! Our Year 2s have even been working on the play with Chestnuts too! Well Done Everybody! Year 2 have completed their unit of Maths about shape this week. Year 1 have been using our rekenreks to make the number 8 in different ways. Acorns have been working on which numbers make the number 4. They even used our paint dabbers to help them.

In PSHE, Acorns have been focusing on who the special people in their lives are and what makes them special to them. In Geography, we have been comparing features of Boyton to London, recognising how different they are. In RE, this week we have listened to the Nativity story, understanding why this is an important story to Christians. The children even spotted who their character was.

All of the children have been busy making lovely things for Christmas, you may see some in the hall when having your Christmas lunch  $\textcircled$ 

Thank you to everyone for all your support over this busy time and providing wonderful costumes for our plays. The children have enjoyed every little bit, which has made this time more magical.