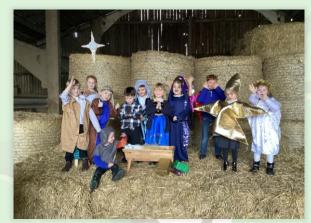

#### Dear Parents,

Wow – what a jam packed week! Firstly, we were so proud of the children for such wonderful Christmas plays!! We're so grateful to many others – thank you to Lesley and Phil for hosting us and creating the most wonderful stage, in their barn, for our Nativity. Thank you to all involved with the Chapel for making us so welcome. Thank you to **you** for being so supportive with costumes and line learning – and many, many thanks to Mrs Gilman and Mrs Billing for their efforts in helping put together 'Baubles' and Miss Cartmell and Mrs Walker for the Acorn/Birch class' Nativity. As you can imagine – these performances take many hours of preparation!

All of Acorn Class for their amazing Nativity Performances

All of Birch Class for their amazing ativity Performances

All of Chestnut Class for their amazing Nativity Performances

| Whole School to Date  | 95.43% |
|-----------------------|--------|
| Acorns<br>This Week   | 96.08% |
| Birch<br>This Week    | 93.87% |
| Chestnut<br>This Week | 95.75% |