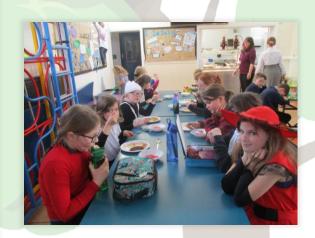

The Victorian day was also such a success! I sense the children have certainly grasped what it was like to be a child in this era! They weren't impressed with the eating in silence!

We also had the most wonderful Christmas lunch today. We are hugely grateful to Tracy, our cook, who cooked for over seventy meals! It was really lovely to see so many local friends and family in school.